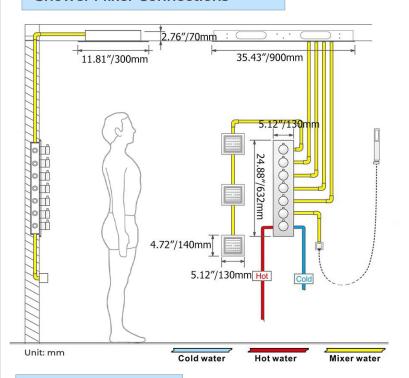

AND JETTED BODY SPRAYS SPECIFICATIONS





Shower Panel / Hose Material: 304 Stainless Steel

Shower Head Size: 900\*300 mm

Showerheads Install: Embedded Ceiling Mounted

Concealed Mixer Install: Wall-Mounted

LED Shower Head Functions: Rainfall, Waterfall, Mist,

Water Column

Water Pressure: 0.3 MPA

Water Flow: 16L/min~28L/min

Shower Accessories Material: Brass

LED Light: Need to Connect Power

LED Light Color: 64 Color Shower Hose Length: 1.5M AC: 100-265V 50/60Hz

Music: Need Bluetooth





n is only for installation display purpose



All dimensions and specifications are nominal and may vary. Use actual products for accuracy in critical situations.



# **B**athSelect

## **Shower Mixer**



Product shown is only for installation display purpose

## **Shower Mixer Connections**



## **Body Jet**





#### **Hand Shower**



Flow Rate: 2.0 GPM / 7.6 LPM

#### **FEATURES**

Material: Brass

Base Plate Height: 5-1/8"
Base Plate Width: 5-1/8"
Jet Surface Area: 3-1/8"
Surface Depth: 1/4"
Adjustment Angle: 5°
Male NPT Connection: 1/2"
Maximum Flow Rate: 2.5 GPM

(9.5L/min) max @ 80 psi