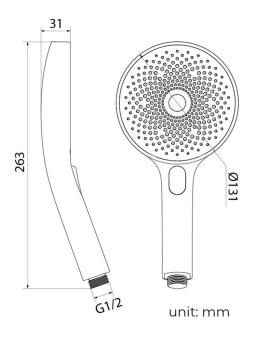

ower Panel / Hose Material: 304 Stainless Steel

Shower Head Size: 900\*300 mm

Showerheads Install: Embedded Ceiling Mounted

Concealed Mixer Install: Wall-Mounted

LED Shower Head Functions: Rainfall, Waterfall, Mist,

Water Column

Water Pressure: 0.3 MPA

Water Flow: 16L/min~28L/min

Shower Accessories Material: Brass

LED Light: Need to Connect Power

LED Light Color: 64 Color Shower Hose Length: 1.5M AC: 100-265V 50/60Hz

Music: Need Bluetooth





n is only for installation display purpose



All dimensions and specifications are nominal and may vary. Use actual products for accuracy in critical situations.



# **B**athSelect

## **Shower Mixer**



Product shown is only for installation display purpose

## **Shower Mixer Connections**



## **Body Jet**





#### **Hand Shower**



Flow Rate: 2.0 GPM / 7.6 LPM

#### **FEATURES**

Material: Brass

Base Plate Height: 5-1/8"
Base Plate Width: 5-1/8"
Jet Surface Area: 3-1/8"
Surface Depth: 1/4"
Adjustment Angle: 5°
Male NPT Connection: 1/2"
Maximum Flow Rate: 2.5 GPM

(9.5L/min) max @ 80 psi