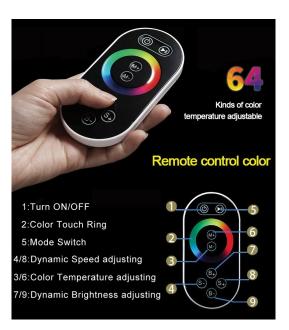

Shower Accessories Material: Brass

LED Light: Need to Connect Power

LED Light Color: 64 Color Shower Hose Length: 1.5M AC: 100-265V 50/60Hz

Music: Need Bluetooth

n is only for installation display purpose