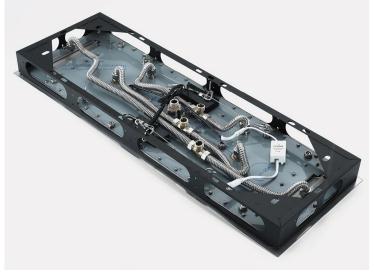

# CHROME RAINFALL WATERFALL THERMOSTATIC REMOTE CONTROLLED LED RECESSED CEILING MOUNT LARGE MUSICAL SHOWER SYSTEM WITH ROUND HAND SHOWER AND JETTED BODY SPRAYS SPECIFICATIONS

Shower Panel / Hose Material: 304 Stainless Steel

Shower Head Size: 900\*300 mm

Showerheads Install: Embedded Ceiling Mounted

Concealed Mixer Install: Wall-Mounted

LED Shower Head Functions: Rainfall, Waterfall, Mist,

Water Column

Water Pressure: 0.3 MPA

Water Flow: 16L/min~28L/min

Shower Accessories Material: Brass

LED Light: Need to Connect Power

LED Light Color: 64 Color Shower Hose Length: 1.5M AC: 100-265V 50/60Hz

Music: Need Bluetooth

n is only for installation display purpose