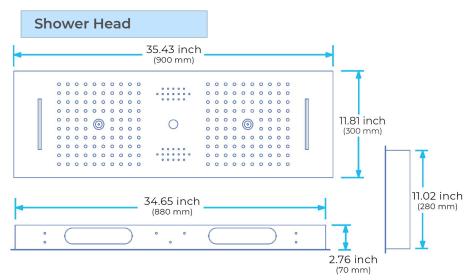

Shower Head Size: 900\*300 mm

Showerheads Install: Embedded Ceiling Mounted

Concealed Mixer Install: Wall-Mounted

LED Shower Head Functions: Rainfall, Waterfall, Mist,

Water Column

Water Pressure: 0.3 MPA

Water Flow: 16L/min~28L/min