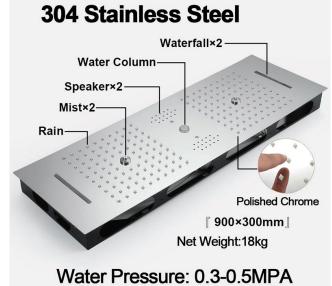

# CHROME RAINFALL WATERFALL THERMOSTATIC REMOTE CONTROLLED LED RECESSED CEILING MOUNT LARGE MUSICAL SHOWER SYSTEM WITH ROUND HAND SHOWER AND JETTED BODY SPRAYS SPECIFICATIONS

Shower Panel / Hose Material: 304 Stainless Steel

Shower Head Size: 900\*300 mm

Showerheads Install: Embedded Ceiling Mounted

Concealed Mixer Install: Wall-Mounted

LED Shower Head Functions: Rainfall, Waterfall, Mist,

Water Column

Water Pressure: 0.3 MPA

Water Flow: 16L/min~28L/min