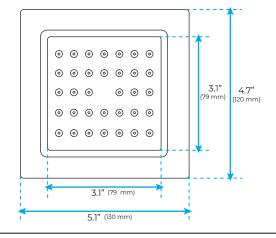

## **Body Jet**

#### **FEATURES**

Material: Brass

Base Plate Height: 5-1/8"
Base Plate Width: 5-1/8"
Jet Surface Area: 3-1/8"
Surface Depth: 1/4"
Adjustment Angle: 5°
Male NPT Connection: 1/2"
Maximum Flow Rate: 2.5 GPM

(9.5L/min) max @ 80 psi