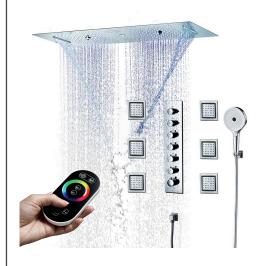

# CHROME RAINFALL WATERFALL THERMOSTATIC REMOTE CONTROLLED LED RECESSED CEILING MOUNT LARGE MUSICAL SHOWER SYSTEM WITH ROUND HAND SHOWER AND JETTED BODY SPRAYS SPECIFICATIONS

Shower Panel / Hose Material: 304 Stainless Steel

Shower Head Size: 900\*300 mm

Showerheads Install: Embedded Ceiling Mounted

Concealed Mixer Install: Wall-Mounted

LED Shower Head Functions: Rainfall, Waterfall, Mist,

Water Column

Water Pressure: 0.3 MPA

Water Flow: 16L/min~28L/min

Shower Accessories Material: Brass

LED Light: Need to Connect Power

LED Light Color: 64 Color Shower Hose Length: 1.5M AC: 100-265V 50/60Hz

Music: Need Bluetooth

n is only for installation display purpose