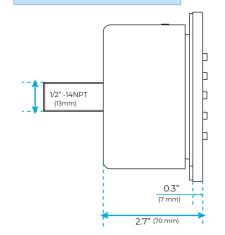

## **Body Jet**

#### **FEATURES**

Material: Brass

Base Plate Height: 5-1/8"
Base Plate Width: 5-1/8"
Jet Surface Area: 3-1/8"
Surface Depth: 1/4"
Adjustment Angle: 5°
Male NPT Connection: 1/2"
Maximum Flow Rate: 2.5 GPM

(9.5L/min) max @ 80 psi